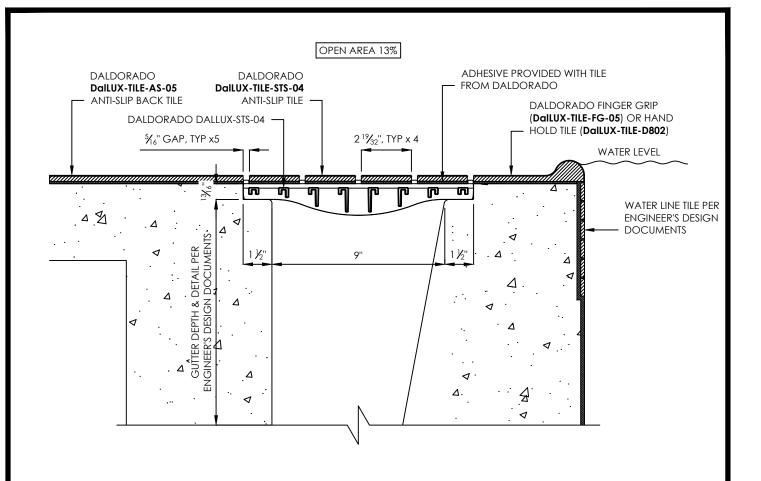

REFER TO DALDORADO SUBMITTALS FOR DETAILED INFORMATION.

All drawing are saved in a \*.dwg format and are provided as a service to our customers; dimensions supplied by Daldorado are for reference only. Daldorado or any authorized distributor of our products will not be held responsible from files which have been converted and does not warranty the documents against deficiencies or typographical errors of any kind. All measurements of the actual product must be verified before any custom fabrication in the field occurs. COPYRIGHT: This document is the property of Daldorado, LLC and is provided on an in-confidence basis, it may not be copied or reproduced without the permission of Daldorado or its authorized agent.

| Product: DalLUX Tile & Support Tech Detail |           |           |            |  |  |
|--------------------------------------------|-----------|-----------|------------|--|--|
| Product #: DalLUX-STS-04 & Tile            |           |           |            |  |  |
| Material:                                  | PVC/PRCLN | Rev Date: | 12/22/2021 |  |  |
| Color:                                     | VARIES    | Rev By:   | JW BERGER  |  |  |